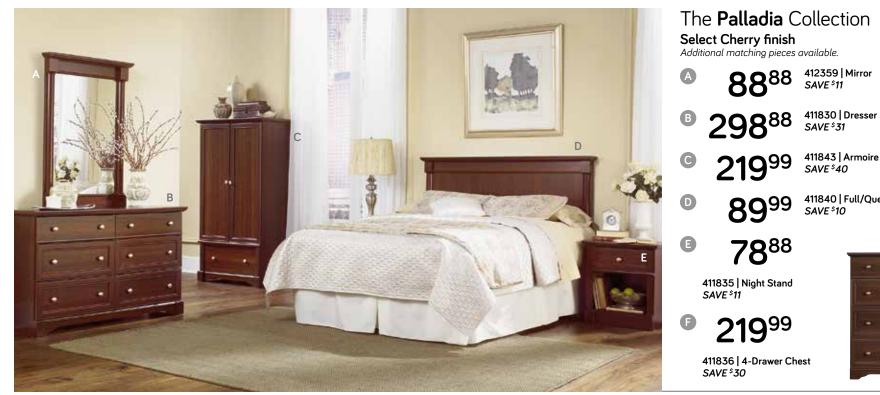

SAVE \$30

Additional matching pieces available

7888

411835 | Night Stand SAVE <sup>\$</sup>11

**219**<sup>99</sup>

411836 | 4-Drawer Chest

SAVE \$30

**888**88 412359 | Mirror SAVE <sup>\$</sup>11

219<sup>99</sup> 411843 | Armoire SAVE <sup>\$</sup>40

8999 411840 | Full/Queen Headboard SAVE \$10