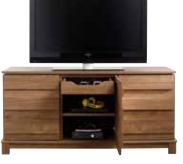

Storage Cabinet Fine Walnut finish with Faux Carrara marble finish top. **SAVE** \$30

Jamocha Wood finish.

SAVE \$20



### We Have the Widest Assortment of Entertainment Furniture in the Area.













**114**<sup>99</sup>

413326 | Storage Cabinet Highland Oak finish. 29 5/8" W x 16" D x 71 1/2" H SAVE \$15



**179**<sup>99</sup> 414273 | Wardrobe/Storage Cabinet Cinnamon Cherry finish. 47 1/8" W x 20" D x 71 1/8" H

SAVE \$30

**219**<sup>99</sup>

415594 | Wall Shelf Pale Oak finish. (Reversible backs display Pale Oak or Moccasin finish) SAVE \$30

415025 | Credenza Select Cherry finish. 70 1/8" W SÁVE \$60





404867 | Entertainment Credenza Abbey Oak finish. 63 3/8" W SAVE <sup>\$</sup>40



**402743 | Home Theater** Carolina Oak finish. 82 1/4" W **SAVE <sup>\$</sup>40** 



**414976 | Credenza** Fine Walnut finish. 58 1/4" W **SAVE <sup>s</sup>40 279**<sup>99</sup>



**188**<sup>88</sup>

402902 | Corner Entertainment Credenza Antiqued Paint finish. 61 3/8" W SAVE <sup>\$</sup>31



278<sup>88</sup> 412312 | Entertainment Credenza Amber Pine finish. 60 3/4" W SAVE \$31

#### The Barrister Lane Collection

Scribed Oak finish

Additional matching pieces available.



**414722 | Credenza** 70 1/8" W x 19 1/8" D x 32 1/2" H SAVE \$50

414725 | Tall Bookcase SAVE <sup>\$</sup>30

**179**99 **414719 | Highboy TV Stand** 41 5/8" W x 18 3/4" D x 36 7/8" H SAVE \$30



**414720 | Highboy TV Stand** Salt Oak finish. (Same as 414719) SAVE \$30