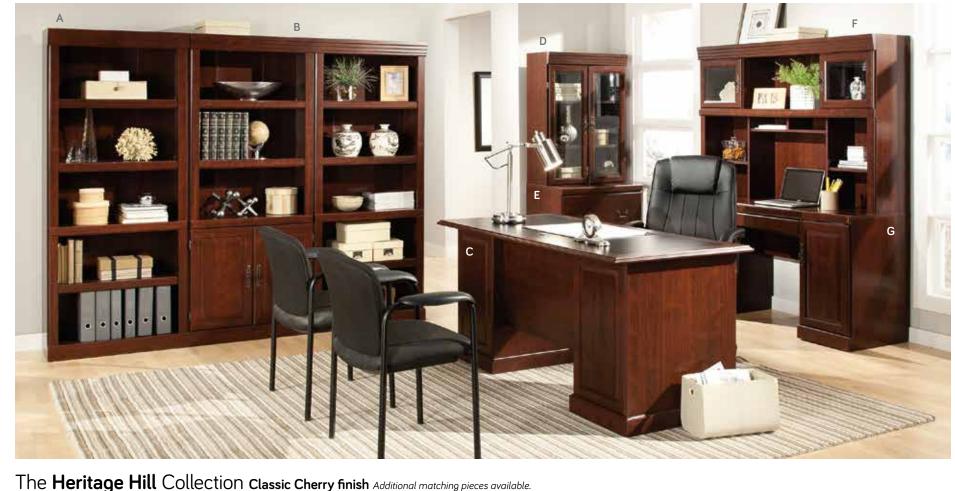

# Office Furniture SALE

102795 | Library

C

D

8000 402159 | Executive Desk SAVE \$00 **189**<sup>98</sup>

404288 | Hutch SAVE <sup>\$</sup>40

E

E

18999 102702 | Lateral File SAVE \$30 189<sup>99</sup> 404975 | Hutch SAVE \$30

**220**99 G

404944 | Computer Credenza SAVE \$40

**189**<sup>99</sup>

**412019 | Library With Doors** Select Cherry finish. SAVE \$30

409042 | Executive Desk Estate Black finish SAVE \$50

409044 | Lateral File Estate Black finish. SAVE \$30