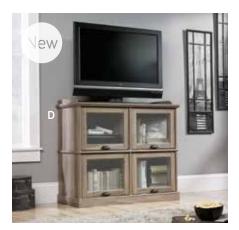

#### The Barrister Lane Collection

Scribed Oak finish

Additional matching pieces available.

**414722 | Credenza** 70 1/8" W x 19 1/8" D x 32 1/2" H SAVE \$50

414725 | Tall Bookcase SAVE <sup>\$</sup>30

**179**99 **414719 | Highboy TV Stand** 41 5/8" W x 18 3/4" D x 36 7/8" H SAVE \$30