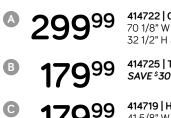

#### The Barrister Lane Collection

Scribed Oak finish

Additional matching pieces available.

**414722 | Credenza** 70 1/8" W x 19 1/8" D x 32 1/2" H SAVE \$50

414725 | Tall Bookcase SAVE <sup>\$</sup>30

**179**99 **414719 | Highboy TV Stand** 41 5/8" W x 18 3/4" D x 36 7/8" H SAVE \$30