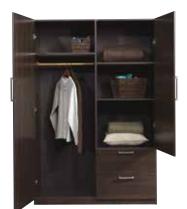

## **159**<sup>99</sup>

411312 | Wardrobe/Storage Cabinet Dakota Oak finish. 29" W x 21" D x 71 1/8" H SAVE \$30

214<sup>88</sup> 414844 | Sideboard Estate Black finish. SAVE \$25

**249**<sup>99</sup>

415143 | Cubby Storage Cabinet Fine Walnut finish with Faux Carrara marble finish top. **SAVE** \$30