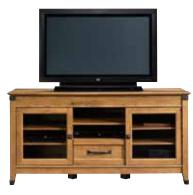

SAVE \$30

**219**<sup>99</sup>

415594 | Wall Shelf Pale Oak finish. (Reversible backs display Pale Oak or Moccasin finish) SAVE \$30

415025 | Credenza Select Cherry finish. 70 1/8" W SÁVE \$60

404867 | Entertainment Credenza Abbey Oak finish. 63 3/8" W SAVE <sup>\$</sup>40