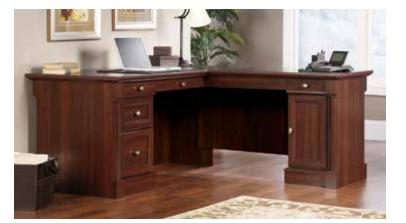

18999 102702 | Lateral File SAVE \$30 189<sup>99</sup> 404975 | Hutch SAVE \$30

**220**99 G

404944 | Computer Credenza SAVE \$40

**189**<sup>99</sup>

**412019 | Library With Doors** Select Cherry finish. SAVE \$30

409042 | Executive Desk Estate Black finish SAVE \$50

409044 | Lateral File Estate Black finish. SAVE \$30