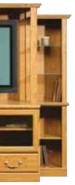

#### The Barrister Lane Collection

Scribed Oak finish

Additional matching pieces available.

**414722 | Credenza** 70 1/8" W x 19 1/8" D x 32 1/2" H SAVE \$50

414725 | Tall Bookcase SAVE <sup>\$</sup>30

**179**99 **414719 | Highboy TV Stand** 41 5/8" W x 18 3/4" D x 36 7/8" H SAVE \$30