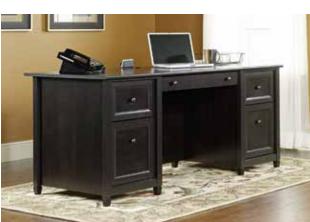

18999 102702 | Lateral File SAVE \$30 189<sup>99</sup> 404975 | Hutch SAVE \$30

**220**99 G

404944 | Computer Credenza SAVE \$40

**189**<sup>99</sup>

**412019 | Library With Doors** Select Cherry finish. SAVE \$30