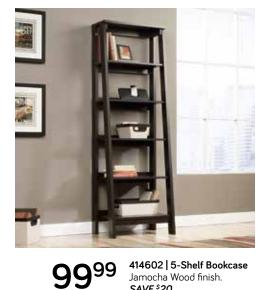

### **199**<sup>99</sup>

**416797 | Storage Cabinet** Antiqued Paint finish. SAVE \$40

#### We Have Convenient Storage Solutions for Every Room of Your Home.



**415036 | Gourmet Stand** Washington Cherry finish. 229<sup>99</sup> SAVE \$30



- **298**<sup>88</sup>
- **414405 | Mobile Kitchen Island** Cobblestone finish. SAVE \$41



# **219**<sup>99</sup>

**411965 | Storage Cabinet** Sienna Oak finish. 35 3/8" W x 17" D x 71 1/8" H SAVE \$30



## **159**<sup>99</sup>

411312 | Wardrobe/Storage Cabinet Dakota Oak finish. 29" W x 21" D x 71 1/8" H SAVE \$30



214<sup>88</sup> 414844 | Sideboard Estate Black finish. SAVE \$25





**249**<sup>99</sup>

415143 | Cubby Storage Cabinet Fine Walnut finish with Faux Carrara marble finish top. **SAVE** \$30

Jamocha Wood finish.

SAVE \$20



### We Have the Widest Assortment of Entertainment Furniture in the Area.













**114**<sup>99</sup>

413326 | Storage Cabinet Highland Oak finish. 29 5/8" W x 16" D x 71 1/2" H SAVE \$15



**179**<sup>99</sup> 414273 | Wardrobe/Storage Cabinet Cinnamon Cherry finish. 47 1/8" W x 20" D x 71 1/8" H

SAVE \$30

**219**<sup>99</sup>

415594 | Wall Shelf Pale Oak finish. (Reversible backs display Pale Oak or Moccasin finish) SAVE \$30

415025 | Credenza Select Cherry finish. 70 1/8" W SÁVE \$60





404867 | Entertainment Credenza Abbey Oak finish. 63 3/8" W SAVE <sup>\$</sup>40



**402743 | Home Theater** Carolina Oak finish. 82 1/4" W **SAVE <sup>\$</sup>40** 



**414976 | Credenza** Fine Walnut finish. 58 1/4" W **SAVE <sup>s</sup>40 279**<sup>99</sup>



**188**<sup>88</sup>

4