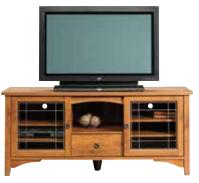

**402743 | Home Theater** Carolina Oak finish. 82 1/4" W **SAVE <sup>\$</sup>40** 

**414976 | Credenza** Fine Walnut finish. 58 1/4" W **SAVE <sup>s</sup>40 279**<sup>99</sup>

**188**<sup>88</sup>

402902 | Corner Entertainment Credenza Antiqued Paint finish. 61 3/8" W SAVE <sup>\$</sup>31