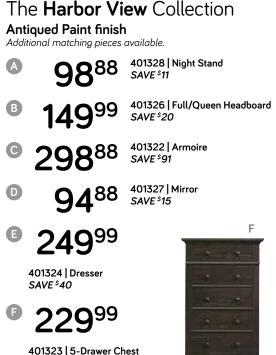

SAVE \$30

Additional matching pieces available

7888

411835 | Night Stand SAVE <sup>\$</sup>11

**219**<sup>99</sup>

411836 | 4-Drawer Chest

SAVE \$30

**888**88 412359 | Mirror SAVE <sup>\$</sup>11