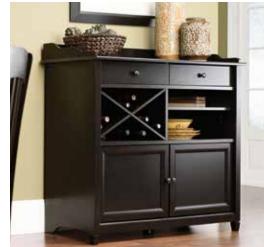

# **219**<sup>99</sup>

**411965 | Storage Cabinet** Sienna Oak finish. 35 3/8" W x 17" D x 71 1/8" H SAVE \$30