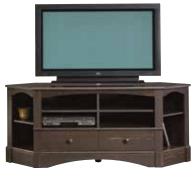

**402743 | Home Theater** Carolina Oak finish. 82 1/4" W **SAVE <sup>\$</sup>40** 

**414976 | Credenza** Fine Walnut finish. 58 1/4" W **SAVE <sup>s</sup>40 279**<sup>99</sup>

**188**<sup>88</sup>

402902 | Corner Entertainment Credenza Antiqued Paint finish. 61 3/8" W SAVE <sup>\$</sup>31