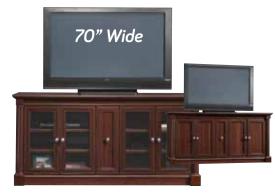

SAVE \$30

**219**<sup>99</sup>

415594 | Wall Shelf Pale Oak finish. (Reversible backs display Pale Oak or Moccasin finish) SAVE \$30

415025 | Credenza Select Cherry finish. 70 1/8" W SÁVE \$60

404867 | Entertainment Credenza Abbey Oak finish. 63 3/8" W SAVE <sup>\$</sup>40

**402743 | Home Theater** Carolina Oak finish. 82 1/4" W **SAVE <sup>\$</sup>40** 

**414976 | Credenza** Fine Walnut finish. 58 1/4" W **SAVE <sup>s</sup>40 279**<sup>99</sup>

**188**<sup>88</sup>

402902 | Corner Entertainment Credenza Antiqued Paint finish. 61 3/8" W SAVE <sup>\$</sup>31