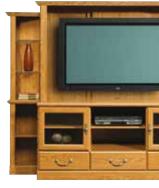

### We Have the Widest Assortment of Entertainment Furniture in the Area.

**114**<sup>99</sup>

413326 | Storage Cabinet Highland Oak finish. 29 5/8" W x 16" D x 71 1/2" H SAVE \$15

**179**<sup>99</sup> 414273 | Wardrobe/Storage Cabinet Cinnamon Cherry finish. 47 1/8" W x 20" D x 71 1/8" H