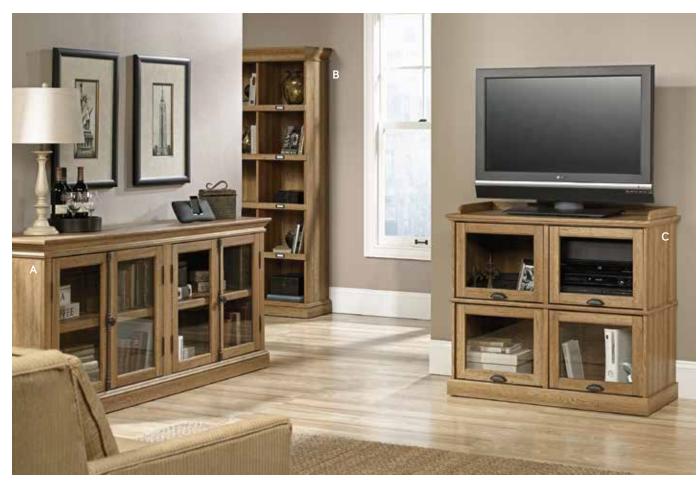

#### The Barrister Lane Collection

Scribed Oak finish

Additional matching pieces available.

**414722 | Credenza** 70 1/8" W x 19 1/8" D x 32 1/2" H SAVE \$50

414725 | Tall Bookcase SAVE <sup>\$</sup>30

**179**99 **414719 | Highboy TV Stand** 41 5/8" W x 18 3/4" D x 36 7/8" H SAVE \$30

**414720 | Highboy TV Stand** Salt Oak finish. (Same as 414719) SAVE \$30